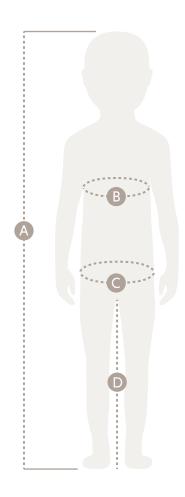

## SIZE GUIDE FOR JACKETS, PANTS, OVERALLS

The measurements in the size chart are body measurements. The size is indicated in centimeters. if you do not have the opportunity to measure the child yourself there is also an age in the size chart that can give an indication of which size to choose.

| Size (centimeters)      | 80    | 90    | 100    | 110     | 120     | 130     | 140     | 150     | 160     | 170     |
|-------------------------|-------|-------|--------|---------|---------|---------|---------|---------|---------|---------|
| Estimated year          | 1     | 1,5-2 | 3-4    | 5-6     | 7-8     | 8-9     | 9-10    | 11-12   | 13-14   | 15-16   |
| A Length (cm)           | 73-82 | 83-92 | 93-102 | 103-112 | 113-122 | 123-132 | 133-143 | 144-153 | 154-163 | 164-173 |
| B Chest width (cm)      | 48    | 52    | 56     | 60      | 64      | 68      | 72      | 76      | 80      | 84      |
| C Waist (cm)            | 50    | 54    | 58     | 63      | 67      | 71      | 76      | 80      | 85      | 89      |
| D Inner leg length (cm) | 27    | 32    | 37     | 42      | 47      | 52      | 57      | 62      | 68      | 73      |